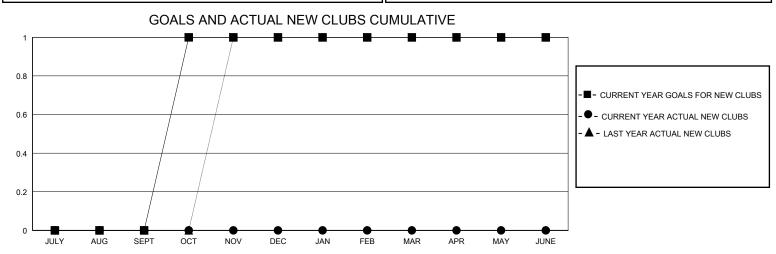

## District 20 K2

GMT: LOCATION NEW YORK GMT CA

| •             |               |             |               |                       |                        |                         | •                                                  |  |
|---------------|---------------|-------------|---------------|-----------------------|------------------------|-------------------------|----------------------------------------------------|--|
|               | Club          | s           |               | Members               |                        |                         |                                                    |  |
|               | RESULTS FOR   | R 2023-2024 |               | RESULTS FOR 2023-2024 |                        |                         |                                                    |  |
| QUARTER       | NEW CLUB GOAL | NEW CLUBS   | DROPPED CLUBS | QUARTER MEME          | BER GROWTH NET<br>GOAL | MEMBER GROWTH<br>ACTUAL | DROPPED<br>MEMBERS ACTUAL<br>(including transfers) |  |
| JULY/AUG/SEPT | 0             | 0           | 0             | JULY/AUG/SEPT         | 0                      | 46                      | 23                                                 |  |
| OCT/NOV/DEC   | 1             | 0           | 0             | OCT/NOV/DEC           | 0                      | 22                      | 8                                                  |  |
| JAN/FEB/MAR   | 0             | 0           | 0             | JAN/FEB/MAR           | 0                      | 0                       | 0                                                  |  |
| APR/MAY/JUNE  | 0             | 0           | 0             | APR/MAY/JUNE          | 20                     | 0                       | 0                                                  |  |