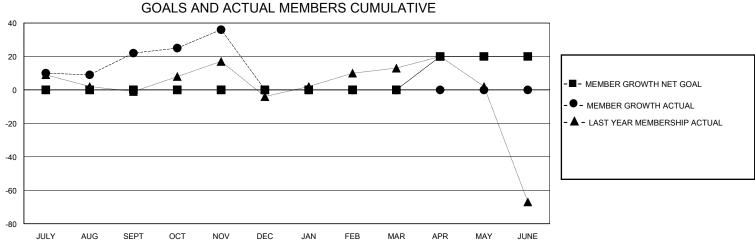

## District 20 K2

GMT: LOCATION NEW YORK GMT CA

| •             |               |             |               |                       |                        |                         | •                                                  |  |
|---------------|---------------|-------------|---------------|-----------------------|------------------------|-------------------------|----------------------------------------------------|--|
|               | Club          | s           |               | Members               |                        |                         |                                                    |  |
|               | RESULTS FOR   | R 2023-2024 |               | RESULTS FOR 2023-2024 |                        |                         |                                                    |  |
| QUARTER       | NEW CLUB GOAL | NEW CLUBS   | DROPPED CLUBS | QUARTER MEME          | BER GROWTH NET<br>GOAL | MEMBER GROWTH<br>ACTUAL | DROPPED<br>MEMBERS ACTUAL<br>(including transfers) |  |
| JULY/AUG/SEPT | 0             | 0           | 0             | JULY/AUG/SEPT         | 0                      | 46                      | 23                                                 |  |
| OCT/NOV/DEC   | 1             | 0           | 0             | OCT/NOV/DEC           | 0                      | 22                      | 8                                                  |  |
| JAN/FEB/MAR   | 0             | 0           | 0             | JAN/FEB/MAR           | 0                      | 0                       | 0                                                  |  |
| APR/MAY/JUNE  | 0             | 0           | 0             | APR/MAY/JUNE          | 20                     | 0                       | 0                                                  |  |